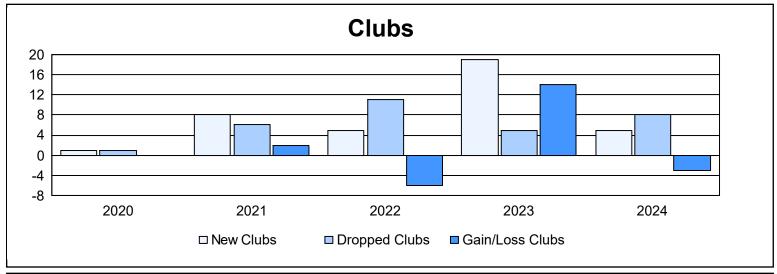

District 320 E As of June 2024 Cumulative

| Year      | New<br>Clubs | Dropped<br>Clubs | Gain/<br>Loss<br>Clubs | New<br>Members | Charter<br>Members | Reinstate<br>Members | Transfer<br>Members | Total<br>Member<br>Added | Total<br>Members<br>Dropped | Gain/<br>Loss<br>Members |
|-----------|--------------|------------------|------------------------|----------------|--------------------|----------------------|---------------------|--------------------------|-----------------------------|--------------------------|
| 2019-2020 | 1            | 1                | 0                      | 190            | 65                 | 52                   | 15                  | 322                      | 543                         | -221                     |
| 2020-2021 | 8            | 6                | 2                      | 395            | 221                | 55                   | 6                   | 677                      | 547                         | 130                      |
| 2021-2022 | 5            | 11               | -6                     | 452            | 115                | 23                   | 8                   | 598                      | 555                         | 43                       |
| 2022-2023 | 19           | 5                | 14                     | 523            | 669                | 18                   | 12                  | 1,222                    | 422                         | 800                      |
| 2023-2024 | 5            | 8                | -3                     | 707            | 190                | 96                   | 33                  | 1,026                    | 981                         | 45                       |
| Average   | 8            | 6                | 1                      | 453            | 252                | 49                   | 15                  | 769                      | 610                         | 159                      |