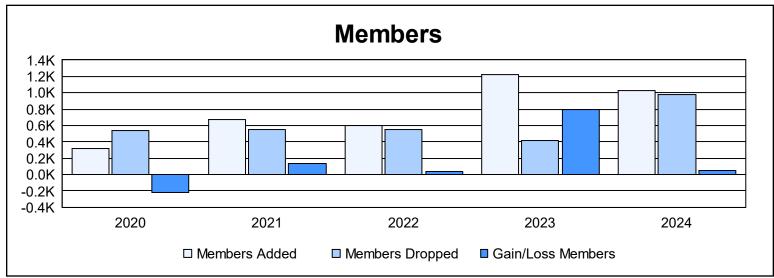

District 320 E As of June 2024 Cumulative

| Year      | New<br>Clubs | Dropped<br>Clubs | Gain/<br>Loss<br>Clubs | New<br>Members | Charter<br>Members | Reinstate<br>Members | Transfer<br>Members | Total<br>Member<br>Added | Total<br>Members<br>Dropped | Gain/<br>Loss<br>Members |
|-----------|--------------|------------------|------------------------|----------------|--------------------|----------------------|---------------------|--------------------------|-----------------------------|--------------------------|
| 2019-2020 | 1            | 1                | 0                      | 190            | 65                 | 52                   | 15                  | 322                      | 543                         | -221                     |
| 2020-2021 | 8            | 6                | 2                      | 395            | 221                | 55                   | 6                   | 677                      | 547                         | 130                      |
| 2021-2022 | 5            | 11               | -6                     | 452            | 115                | 23                   | 8                   | 598                      | 555                         | 43                       |
| 2022-2023 | 19           | 5                | 14                     | 523            | 669                | 18                   | 12                  | 1,222                    | 422                         | 800                      |
| 2023-2024 | 5            | 8                | -3                     | 707            | 190                | 96                   | 33                  | 1,026                    | 981                         | 45                       |
| Average   | 8            | 6                | 1                      | 453            | 252                | 49                   | 15                  | 769                      | 610                         | 159                      |